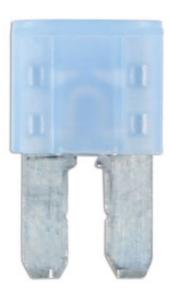

## LED Micro 2 Blade Fuses 15A 5pc

A pack of 15 amp LED micro 2 blade fuses. The patented construction design of intelligent fuses are manufactured and tested to the strict OEM requirements and SAE standards for automotive use. With the built-in LED indicator, a blown fuse can be quickly and easily identified and replaced. Intelligent fuses can replace traditional car fuses without the need of any modification and will provide the same performance.

## **Additional Information**

- 15 amp patented single bi-directional LED micro 2 blade fuses.
- · Housing material: PA66 thermoplastic; fuse: zinc alloy.
- Voltage rating: 32V DC max. Interrupting rating: 1000A @ 32V DC.
- Conforms to SAE J2741 & ISO 8820-3. RoHS & REACH compliant.
- Larger 25pc pack available, Part No. 37181. Ranges of LED standard blade fuses (Part Nos. 37131 37137) & LED mini blade fuses (Part Nos. 37139 37145) are also available.