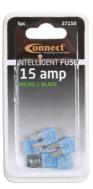

## LED Micro 2 Blade Fuses 15A 5pc

A pack of 15 amp LED micro 2 blade fuses. The patented construction design of intelligent fuses are manufactured and tested to the strict OEM requirements and SAE standards for automotive use. With the built-in LED indicator, a blown fuse can be quickly and easily identified and replaced. Intelligent fuses can replace traditional car fuses without the need of any modification and will provide the same performance.

## **Additional Information**

- 15 amp patented single bi-directional LED micro 2 blade fuses.
- · Housing material: PA66 thermoplastic; fuse: zinc alloy.
- Voltage rating: 32V DC max. Interrupting rating: 1000A @ 32V DC.
- Conforms to SAE J2741 & ISO 8820-3. RoHS & REACH compliant.
- Larger 25pc pack available, Part No. 37181. Ranges of LED standard blade fuses (Part Nos. 37131 37137) & LED mini blade fuses (Part Nos. 37139 37145) are also available.